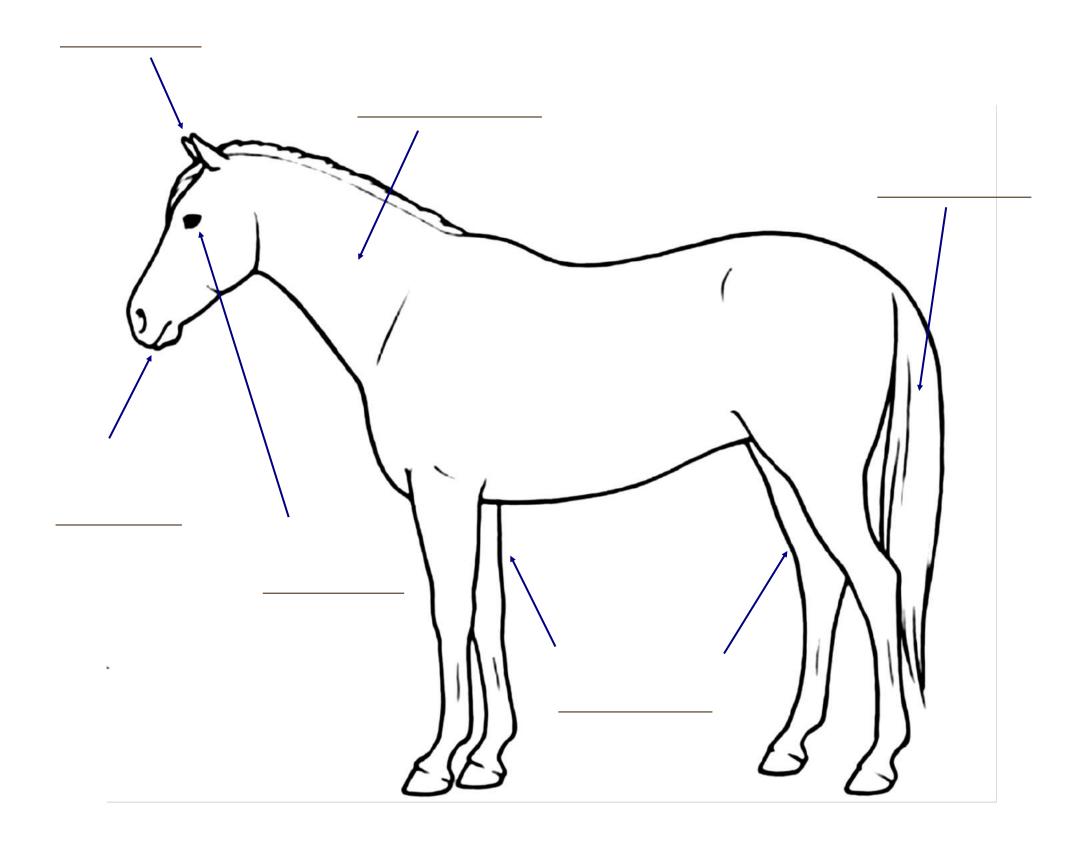

Name:

Use this worksheet to show that you know some basic parts of a horse's body.

Can you fill in the **missing words** by each arrow, choosing the correct one for each body part from the list below?

ears eyes mouth leg tail neck