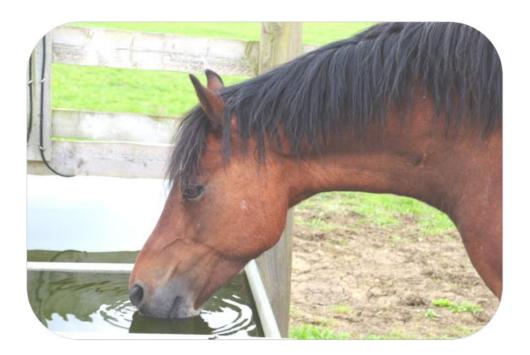

What does a horse drink?

A horse drinks

What does a horse eat?

A horse eats

A horse may also eat