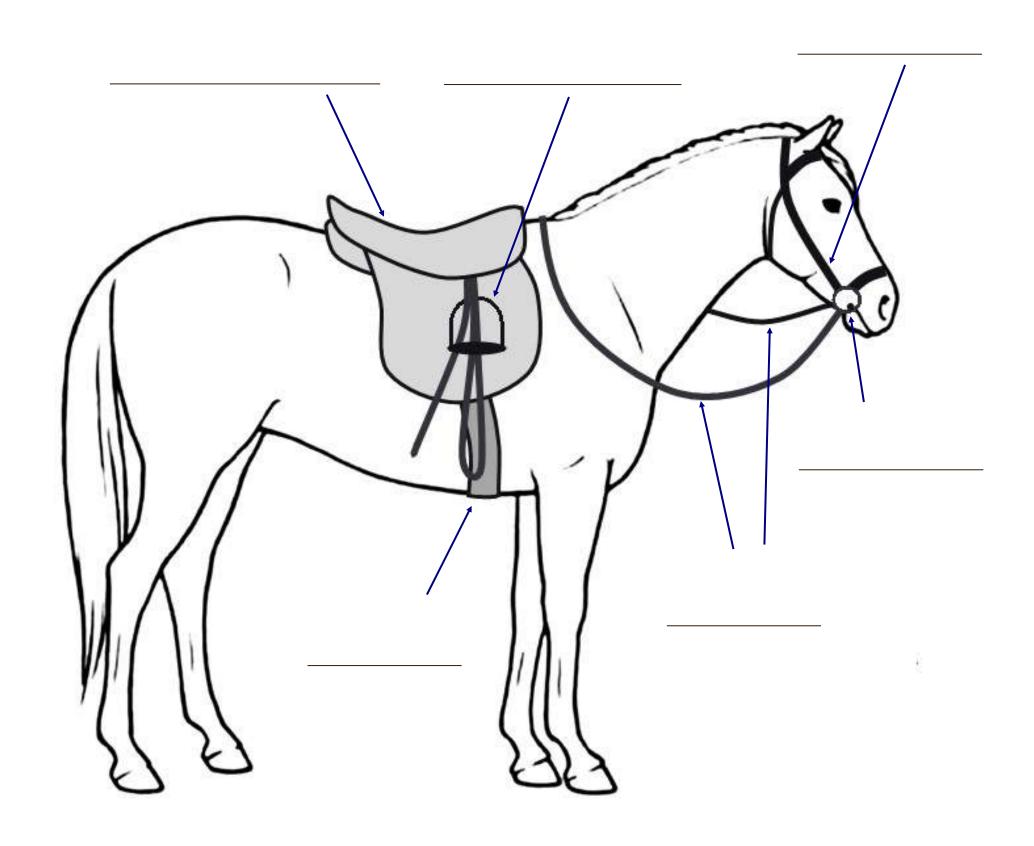

## Activity

Name:

Use this worksheet to show that you know some basic pieces of **tack** that we use when we ride a horse.

Can you fill in the **missing words** by each arrow, choosing the correct piece of **tack** from the list?

reins stirrup bridle bit girth saddle