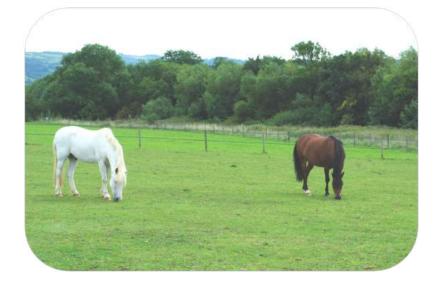

What does a horse drink?

A horse drinks

What does a horse eat?

A horse eats

A horse may also eat