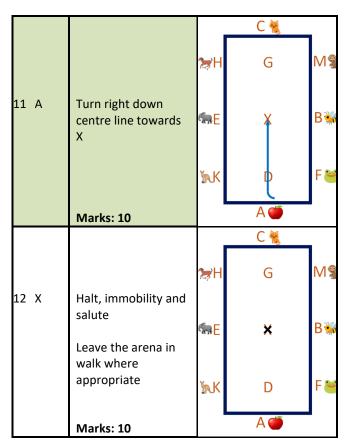

## RDA DRESSAGE TVI/PVI Championship Test (2022) Walk Only

| 9 HXF | Change the rein allowing the horse to stretch on a longer | ≽H<br>••E  |          | <b>√1%</b> |
|-------|-----------------------------------------------------------|------------|----------|------------|
|       | rein<br>Marks: 10 x 2                                     | <b>%</b> K | D A      | <b>8</b>   |
|       |                                                           | ≽H         | C 🖔<br>G | <b>√1%</b> |
| 10 FA | Medium walk                                               | <b>€</b> E |          | 3 🐝        |
|       |                                                           | <b>%</b> K |          | = 🐸        |
|       | Marks: 10                                                 |            | A 🍏      |            |