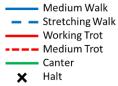

## RDA DRESSAGE TVI/PVI Championship Test (2022)

|             |                                                                                     |              |     |               |                                                                                | C 🔌          |             |
|-------------|-------------------------------------------------------------------------------------|--------------|-----|---------------|--------------------------------------------------------------------------------|--------------|-------------|
| 9 C         | Commence 20m circle<br>right and between X<br>and C working canter<br>on the circle | ₩ G          | M 🏂 |               |                                                                                | ≽H' G        | ¹M <b>℁</b> |
|             |                                                                                     | Sine X       | B 🐝 | 13 M<br>CH    | Working trot<br>Medium walk                                                    | ₩E X         | B 🐝         |
|             |                                                                                     | <b>‰</b> κ D | F 🐸 |               |                                                                                | ък D         | F 🐸         |
|             | Marks: 10                                                                           | A 🍯          |     |               | Marks: 10                                                                      | A            | )           |
|             | Working canter                                                                      | C 👻          |     |               |                                                                                | C 👹          | _           |
| 10CMBF      |                                                                                     | <b>≽</b> Η G | M 🌋 |               |                                                                                | ≽Η G         | MS          |
|             |                                                                                     | αne X        | B 🐝 | 14 HXF        | Change the rein<br>allowing the horse<br>to stretch on a<br>longer rein        | œE X         | B₩          |
|             |                                                                                     | ∑nK D        | F 🐸 |               |                                                                                | ∑n,K D       | 👌 F 🐸       |
|             | Marks: 10                                                                           | A 🍎          |     |               | Marks: 10 x 2                                                                  | A 🍯          | )           |
|             | С 🐁                                                                                 |              |     |               |                                                                                | C 👹          | _           |
|             | Transition to working<br>trot<br>Working trot<br>Marks: 10                          | <b>≫</b> Η G | M 🌯 |               |                                                                                | <b>≽</b> H G | MS          |
| 11 F<br>FAK |                                                                                     | ≪ane X       | B 🐝 | 15<br>FA<br>A | Medium walk<br>Turn right down<br>centre line                                  | ≪nne ×       | B 🐝         |
|             |                                                                                     | ₩K D         | F 🐸 | D             | Working trot                                                                   | ък d         | F 🐸         |
|             |                                                                                     | A 🍎          |     |               | Marks: 10                                                                      | A            |             |
|             | Change rein showing<br>some medium trot<br>strides                                  | C 🖠          |     |               |                                                                                | С 👹          |             |
|             |                                                                                     | ≫H G 🏓       | M 🏂 |               |                                                                                | ≽H 🖌         | MS          |
| 12 KXM      |                                                                                     | ₩E           | B 🐝 | 16 G          | Halt, immobility,<br>salute<br>Leave the arena in<br>walk where<br>appropriate | ≪nne ×       | B 🐝         |
|             |                                                                                     | ¥n.K D       | F 🐸 |               |                                                                                | <b>‰</b> κ D | F 🐸         |
|             | Marks: 10                                                                           | A 🍎          |     |               | Marks: 10                                                                      | A 🍯          | ,<br>,      |