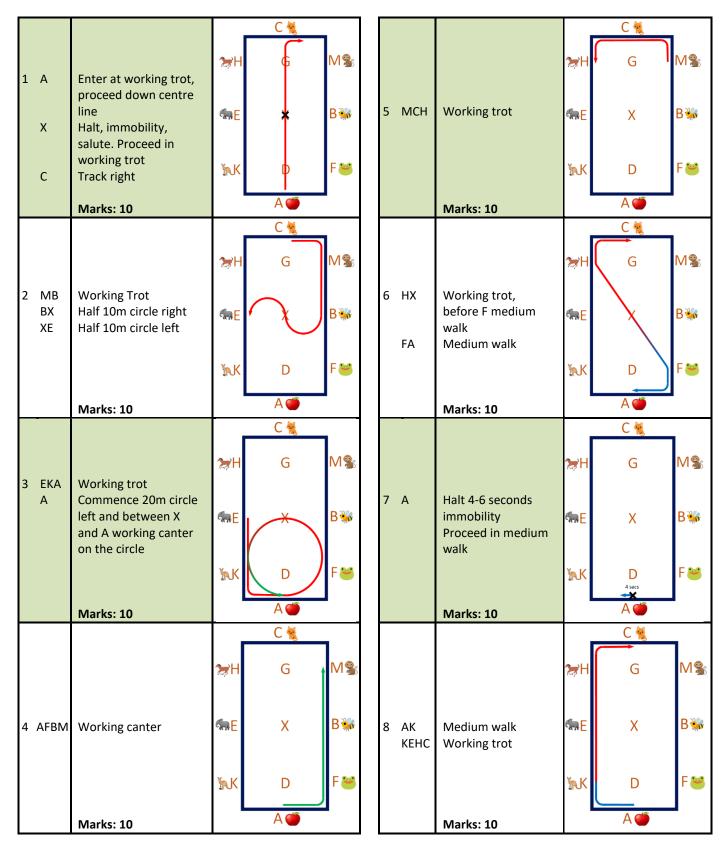

## RDA DRESSAGE TVI/PVI Championship Test (2022)

|             |                                                                                     |              |     |               |                                                                                | C 🔌          |             |
|-------------|-------------------------------------------------------------------------------------|--------------|-----|---------------|--------------------------------------------------------------------------------|--------------|-------------|
| 9 C         | Commence 20m circle<br>right and between X<br>and C working canter<br>on the circle | ₩ G          | M 🏂 |               |                                                                                | ≽H' G        | ¹M <b>℁</b> |
|             |                                                                                     | Sine X       | B 🐝 | 13 M<br>CH    | Working trot<br>Medium walk                                                    | ₩E X         | B 🐝         |
|             |                                                                                     | <b>‰</b> κ D | F 🐸 |               |                                                                                | ък D         | F 🐸         |
|             | Marks: 10                                                                           | A 🍯          |     |               | Marks: 10                                                                      | A            | )           |
|             | Working canter                                                                      | C 👻          |     |               |                                                                                | C 👹          | _           |
| 10CMBF      |                                                                                     | <b>≽</b> Η G | M 🌋 |               |                                                                                | ≽Η G         | MS          |
|             |                                                                                     | αne X        | B 🐝 | 14 HXF        | Change the rein<br>allowing the horse<br>to stretch on a<br>longer rein        | œE X         | B₩          |
|             |                                                                                     | ∑nK D        | F 🐸 |               |                                                                                | ∑n,K D       | 👌 F 🐸       |
|             | Marks: 10                                                                           | A 🍎          |     |               | Marks: 10 x 2                                                                  | A 🍯          | )           |
|             | С 🐁                                                                                 |              |     |               |                                                                                | C 👹          | _           |
|             | Transition to working<br>trot<br>Working trot<br>Marks: 10                          | <b>≫</b> Η G | M 🌯 |               |                                                                                | <b>≽</b> H G | MS          |
| 11 F<br>FAK |                                                                                     | ≪ane X       | B 🐝 | 15<br>FA<br>A | Medium walk<br>Turn right down<br>centre line                                  | ≪nne ×       | B 🐝         |
|             |                                                                                     | ₩K D         | F 🐸 | D             | Working trot                                                                   | ък d         | F 🐸         |
|             |                                                                                     | A 🍎          |     |               | Marks: 10                                                                      | A            |             |
|             | Change rein showing<br>some medium trot<br>strides                                  | C 🖠          |     |               |                                                                                | С 👹          |             |
|             |                                                                                     | ≫H G 🏓       | M 🏂 |               |                                                                                | ≽H 🖌         | MS          |
| 12 KXM      |                                                                                     | ₩E           | B 🐝 | 16 G          | Halt, immobility,<br>salute<br>Leave the arena in<br>walk where<br>appropriate | ≪nne ×       | B 🐝         |
|             |                                                                                     | ¥n.K D       | F 🐸 |               |                                                                                | <b>‰</b> κ D | F 🐸         |
|             | Marks: 10                                                                           | A 🍎          |     |               | Marks: 10                                                                      | A 🍯          | ,<br>,      |