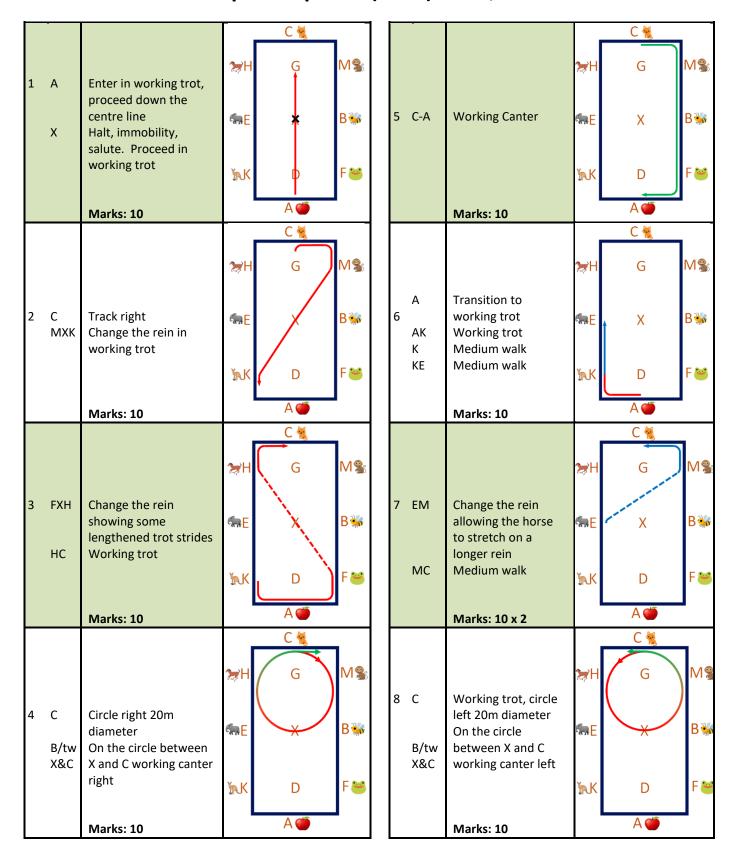

## RDA DRESSAGE Grade 7 Championship Test (2022) Walk, Trot & Canter

| 9 C-A                  | Working Canter                                                                      | æE X E         | M % 3 % 4 4 4 4 4 4 4 4 4 4 4 4 4 4 4 4 4 | 12 MXK            | Change the rein showing some lengthened trot strides                                    | C M  H  G  M  B  K  D  F  A                                                                                                                                        |
|------------------------|-------------------------------------------------------------------------------------|----------------|-------------------------------------------|-------------------|-----------------------------------------------------------------------------------------|--------------------------------------------------------------------------------------------------------------------------------------------------------------------|
| 10 A<br>AFB<br>B<br>BE | Marks: 10  Transition to Working trot Working trot Turn Left Working trot Marks: 10 | C €  C €  SH G | M <b>%</b> 3 <b>₩</b>                     | 13 KAF<br>FX<br>X | Working trot Change the rein in working trot Working trot on the centre line  Marks: 10 | C M  H  G  M  B  A  A                                                                                                                                              |
| 11 E<br>HCM            | Turn right Working trot Marks: 10                                                   | ₹ X E          | M <b>%</b> :                              | 14 G              | Halt, immobility, salute Leave the arena in walk where appropriate  Marks: 10           | C M  M  M  E  X  B  A  A                                                                                                                                           |
| Collectiv              | ve Marks                                                                            |                |                                           |                   | -                                                                                       | <ul> <li>Medium Walk</li> <li>Stretching Walk</li> <li>Working Trot</li> <li>Lengthened Trot</li> <li>Medium Trot</li> <li>Working Canter</li> <li>Halt</li> </ul> |